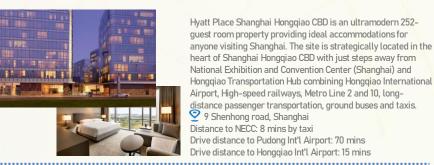

e west side of Honggiao CBD, Courtyard by Marriott Shanghai Honggiao is situated adjacent to the National Exhibition Convention & Center, With public transportation; the hotel is a fixture that will drive the business and commercial development of Qingpu District. Only 5 minutes down the road is the National Convention & Exhibition Center. Hotel shuttle service is available to exhibition guests. Also, down the road is East Xujing Station, terminus station for Metro Line 2, Linking visitors directly to People's Square and Lujiazui Financial District, as well as Pudong International Airport. 🛛 333 Panwen Road, Shanghai Distance to NECC: 8 mins by taxi Drive distance to Pudong Int'l Airport: 60 mins Drive distance to Honggiao Int'l Airport: 25 mins

#### 4. Hyatt Place Shanghai Honggiao CBD



#### 5. Wyndham Shanghai Honggiao



#### Drive distance to Honggiao Int'l Airport: 15 mins \*\*\* Located just opposite Honggiao Int'l Airport Terminal 2, Wyndham Shanghai Honggiao offers a range of rooms from singles to suites. Rooms are furnished and designed in a classy,

yet modern fashion. They also offer guests a free continental breakfast buffet to help guests start the day right. Guests can also take advantage of the gym for a little exercise or go to the spa or salon to be pampered. 2 1989 Huaxiang Road, Shanghai

Distance to NECC: 8 mins by taxi Drive distance to Pudong Int'l Airport: 70 mins Drive distance to Honggiao Int'l Airport: 10 mins

#### 6. The QUBE Hotel Shanghai Honggiao



Adjacent to National Exhibition and Convention Center Shanghai (NECC) within 500 meters from