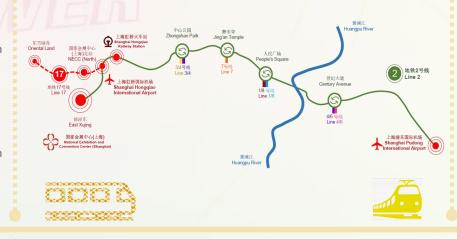

### Metro

From the Honggiao Airport (Terminal 2)

- --- Approximately 3 km
- Taxi: About 15 minutes
- Metro: Take Line 2 and get off at
- Xujingdong / Xujing East Metro Station (徐泾东站)

#### From Pudong International Airport

--- Approximately 61 km Taxi: About 90 minutes Metro: Take Line 2 and get off at Xujingdong / Xujing East Metro Station (徐泾东站)

Take Line 2 and get off at Xujingdong/East Xujing Station (徐泾东站)

#### From Shanghai Hongqiao Railway Station

--- Approximately 2 km

Metro: Take Line 2 and get off at Xujingdong / Xujing East Metro Station (徐泾东站)

#### From Shanghai Railway Station

--- Approximately 22 km

Metro: Take Line 4 (Outer Loop) to Zhongshan Park (中 山公园), change to Line 2 and get off at Xujingdong / Xujing East Metro Station (徐泾东站)

#### From Shanghai South Railway Station

--- Approximately 24 km

Metro: Take Line 3 to Zhongshan Park (中山公园), change to Line 2 and get off at Xujingdong / Xujing East Metro Station (徐泾东站)

Taxi Please show the Chinese address of venue's South Entrance,