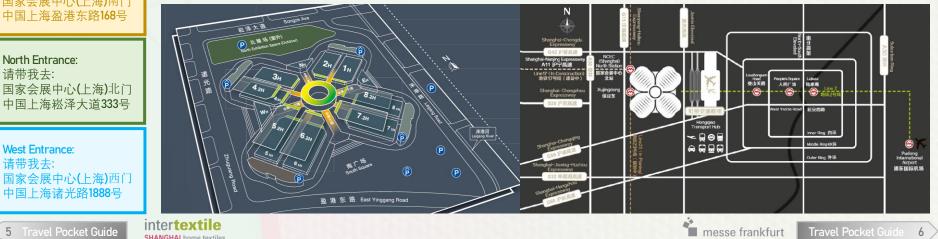

Venue

Website

 National Exhibition and Convention Center (Shanghai) – NECC (SH)

 Tel:
 +86 21 6700 8888

 West Entrance:
 1888 Zhuguang Road, Shanghai, China (connected with Metro Line 2 exit)

 South Entrance:
 168 East Yinggang Road, Shanghai, China North Entrance:

 North Entrance:
 333 Songze Avenue Road, Shanghai, China

国家会展中心(上海) 总机: +86 21 6700 8888 西门: 中国上海诸光路1888号 南门: 中国上海盈港东路168号 北门: 中国上海崧泽大道333号

Opening Hours

11 March 2025 (Tuesday) 12 March 2025 (Wednesday) 13 March 2025 (Thursday) 9:00am – 6:00pm 9:00am – 6:00pm 9:00am – 6:00pm

#### From Shanghai South Railway Station

--- Approximately 24 km

Metro: Take Line 3 to Zhongshan Park (中山公园), change to Line 2 and get off at Xujingdong / Xujing East Metro Station (徐泾东站)

Taxi Please show the Chinese address of venue's South Entrance,

North Entrance, or West Entrance to taxi driver:

#### 国家会展中心(上海)南门 中国上海盈港东路168号

North Entrance: 请带我去: 国家会展中心(上海)北门 中国上海崧泽大道333号

South Entrance:

请带我去:

请带我去:

5

中国上海诸光路1888号

inter**textile SHANGHAI** home textiles