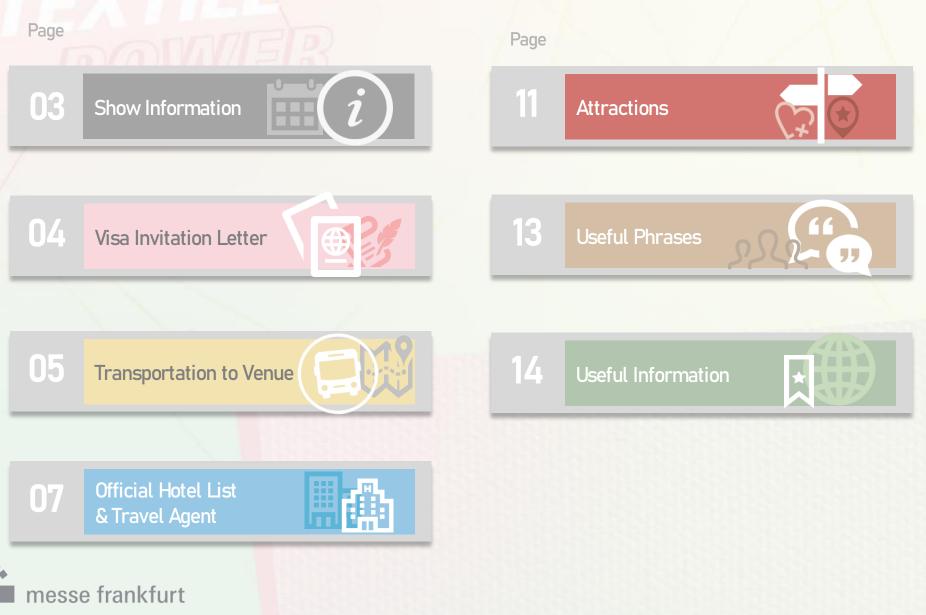

# Content

intertextile SHANGHAI home textiles

## Show Information

## 11 – 13 March 2025

 Show Name
 Intertextile Shanghai Home Textiles - Spring Edition 2025

 2025 中国国际家用纺织品及辅料 (春夏) 博览会

https://intertextile-shanghai-hometextilesspring.hk.messefrankfurt.com/shanghai/en.html

For visitors who need a visa invitation letter for visa application, please contact our official travel agent – **Shanghai Vision Expo & Meeting Solutions Co., Ltd.** to process.

\*See P.9 for their contact information Or click here for the Visa invitation letter form

#### **Exhibitor**

Please contact the organiser for more information of the visa invitation letter

\*See P.14 for their contact information

# Transportation to Venue

# **Official Hotel List & Travel Agent**

spa and an indoor pool.

1700 Zhuguang Road, Shanghai Distance to NECC: 5 mins on walk

Drive distance to Pudong Int'l Airport: 60 mins

Drive distance to Honggiao Int'l Airport: 25 mins

# **Official Hotel List & Travel Agent**

# Useful Phrases

| General                                              |                    |                                        |
|------------------------------------------------------|--------------------|----------------------------------------|
| How are you?                                         | 你好吗?               | nĭ hǎo ma?                             |
| Good morning                                         | 早安                 | zăo ân                                 |
| Good afternoon                                       | 午安                 | wŭ ān                                  |
| Good night                                           | 晚安                 | wăn 'ān                                |
| Thank you                                            | 谢谢                 | xiè xie                                |
| Yes / No                                             | 是/不是               | shì / bú shì                           |
| National Exhibition and Convention Center (Shanghai) | 国家会展中心(上海)         | guó jiā huì zhǎn zhōng xīn (shàng hǎi) |
| Take taxi                                            | 打的                 | dă dí                                  |
| Bus                                                  | 公车                 | gõng chē                               |
| Metro                                                | 地铁                 | dì tiě                                 |
| Ferry                                                | 船                  | Chuán                                  |
| How much is it?                                      | 多少钱                | duō shǎo qián                          |
| Cheaper                                              | 便宜一点           洗手间 | pián yi yī diăn<br>xĭ shŏu jiān        |
| Restaurant                                           | 1.00-3-161         |                                        |
| Drder, please                                        | 点菜                 | diăn cài                               |
| Menu                                                 | 菜单                 | cài dān                                |
|                                                      |                    |                                        |
| Check, please                                        | 请结帐                | qĭng jié zhàng                         |
| Receipt, please                                      | 请给收据               | qĭng gěi shōu jù                       |
| Nater                                                | 水                  | shuĭ                                   |
| lea                                                  | 茶                  | chá                                    |
| Coffee                                               | 咖啡                 | kā fēi                                 |
| vlilk                                                | 牛奶                 | niú năi                                |
| Cream                                                | 奶油                 | năi yóu                                |
| Sugar                                                | 糖                  | táng                                   |
| Salt                                                 | 盐                  | yán                                    |
| Pepper                                               | 胡椒粉                | hú jiāo fěn                            |
| Bread                                                | 面包                 | miàn bão                               |
| Soup                                                 | 汤                  | tāng                                   |
| Vegetable                                            |                    | cài                                    |
| Seafood                                              | 米                  | hăi xiân                               |
|                                                      |                    |                                        |
| Beef                                                 | 牛肉                 | niú ròu                                |
| Chicken                                              | 鸡肉                 | jī ròu                                 |
| Pork                                                 | 猪肉                 | zhū ròu                                |
| Vegetarian                                           | 素菜                 | sù cài                                 |
| Potato                                               | 土豆                 | tŭ dòu                                 |
| Rice                                                 | 米饭                 | mĭ fàn                                 |
| Noodles                                              | 面条                 | miàn tiáo                              |
| Sweet                                                | 甜                  | tián                                   |
| Sour                                                 | 酸                  | suān                                   |
|                                                      |                    |                                        |
| Bitter                                               | 苦                  | kŭ                                     |

# Useful Information

| Website                                |                                                                     |  |
|----------------------------------------|---------------------------------------------------------------------|--|
| Intertextile Shanghai Home<br>Textiles | http://www.intertextilehome.com/                                    |  |
| Venue – NECC(SH) Website               | http://www.neccsh.com/cecsh/?lang=en                                |  |
| Shanghai Metro                         | service.shmetro.com/en                                              |  |
| Shanghai attractions                   | www.travelchinaguide.com/cityguides/shanghai.htm                    |  |
| Shanghai restaurants                   | https://en.tripadvisor.com.hk/Restaurants-g308272-<br>Shanghai.html |  |
| Useful Phone No.                       |                                                                     |  |
| Police                                 | 110                                                                 |  |
| First-aid Ambulance                    | 120                                                                 |  |
| Fire Service Department                | 119                                                                 |  |
| Traffic Accidents                      | 122                                                                 |  |
| Phone Directory                        | 114                                                                 |  |
| Weather Forecast                       | 12121                                                               |  |
| Civil Aviation Inquiry                 | 96990                                                               |  |
| Shanghai Tourist Hotline               | 962020                                                              |  |
| Railway tickets booking hotline        | 95105105                                                            |  |
| Comprehensive Information              | 12580 / 118114                                                      |  |
| Railway Information                    | 12306                                                               |  |
| More useful phone number: https        | ://www.ciie.org/zbh/UsefulPhone/                                    |  |